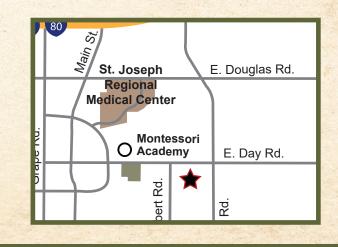

Guiding. Caring. Inspiring.

1409 E. DAY ROAD | MISHAWAKA, IN 46545 | 574-247-1866 WWW.NORTHWOODSMEMORYCARE.COM